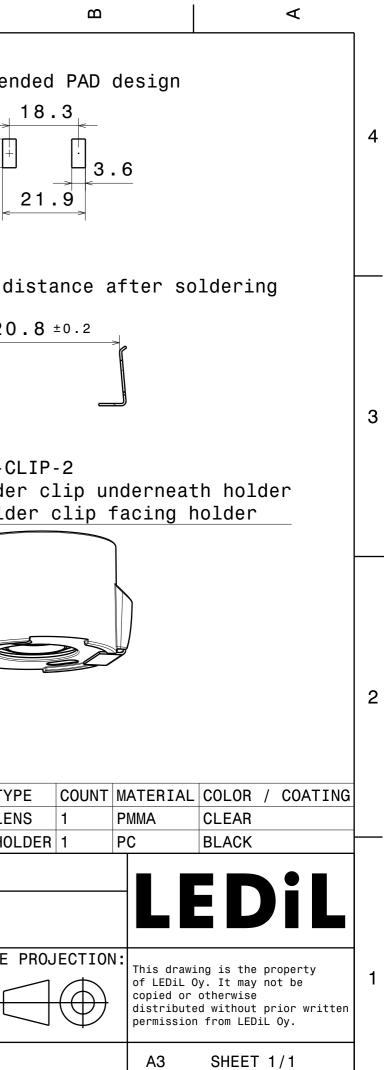

|   | т             | U                                                                                    | ш                | ш     | ۵                                                                                                                                                                                                         | U                                                                    |
|---|---------------|--------------------------------------------------------------------------------------|------------------|-------|-----------------------------------------------------------------------------------------------------------------------------------------------------------------------------------------------------------|----------------------------------------------------------------------|
| 4 |               | C18086_L                                                                             | <u>EILA-Y-WW</u> |       |                                                                                                                                                                                                           | Recommer<br>$ \begin{array}{c}                                     $ |
| 3 |               |                                                                                      | 14.75            | 21.55 |                                                                                                                                                                                                           | 20<br>C18696_SOLDER-O<br>Bottom of solde<br>Opening of sold          |
| 2 |               |                                                                                      |                  |       | COMPONE<br>INDEX PA<br>1 C1<br>2 C1<br>MECHANICAL                                                                                                                                                         | RT TY<br>8086_LEILA-Y-WW LE<br>9437_LEILA-Y-SC2-HLD HO               |
| F | www.ledil.com | < level.<br>ring from a product specific 3D<br>Is about installation please see<br>G |                  |       | PRODUCT LE<br>Plastic moulding genera<br>according to DIN 16901-<br>if not otherwise shown<br>Silicone moulding genera<br>according to ISO 3302-1<br>and applies if not othe<br>the drawing.<br>SCALE 2:1 | 130 and applies<br>in the drawing.<br>ral tolerances                 |